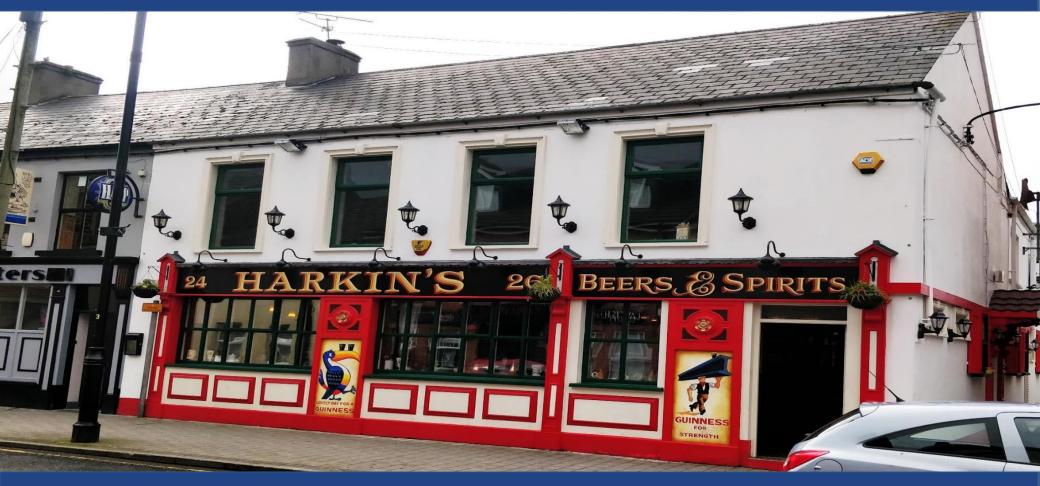

# **FOR SALE**

HARKIN'S BAR

24-26 Linenhall Street, Limavady, BT49 OHQ

**028** 9044 1000

# **LOCATION**

Limavady is a provincial town situated approximately 60 miles north of Belfast and approximately 20 miles east of Londonderry. Limavady is a commercial and administrative centre for the north west of the province. The town benefits from excellent transport links, being located on the main A2 ring road connecting Coleraine to Limavady. The subject property is situated on Linenhall Street, in the town centre and opposite the main town centre car park. Nearby businesses include an array of retail shops, restaurants and professional services.

## **DESCRIPTION**

The property consists of a recently refurbished public bar, owners apartment and smoking area. Internally the main building consists of a ground floor public bar, a first floor lounge bar currently in a shell condition, an attached owner's apartment and a smoking area/storage area to the rear of the site. Prospective buyers have an opportunity to develop the unfinished first floor lounge area to their own specification and test out a new concept.