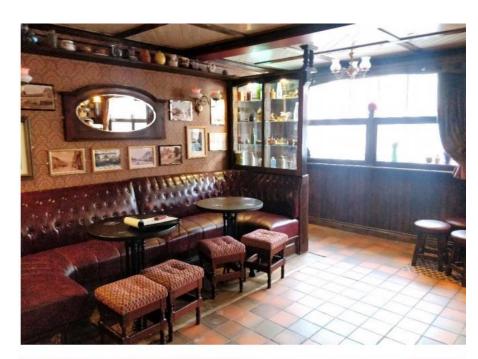

#### **Public Bar**

The public bar is finished to a high standard and can accommodate approximately 90 patrons on a range of perimeter mounted leather upholstered bench seat free standing tables and chairs and high bar stools.

Internal finishes include tiled flooring, part timber boarded part papered walls and timber boarded ceilings. Lighting is provided by wall mounted and suspended ceiling units.

A well equipped bar servery with timber counter is provided.