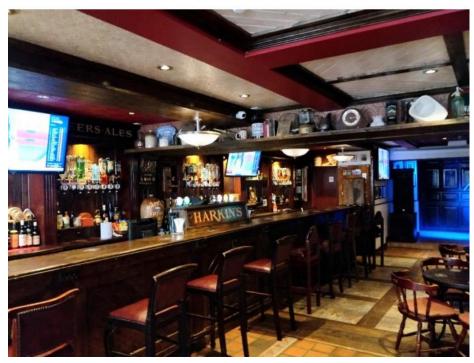

#### **Public Bar**

The public bar is finished to a high standard and can accommodate approximately 90 patrons on a range of perimeter mounted leather upholstered bench seat free standing tables and chairs and high bar stools.

Internal finishes include tiled flooring, part timber boarded part papered walls and timber boarded ceilings. Lighting is provided by wall mounted and suspended ceiling units.

A well equipped bar servery with timber counter is provided.