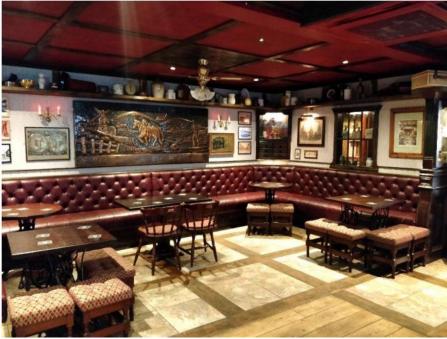

#### **Public Bar**

The public bar is finished to a high standard and can accommodate approximately 90 patrons on a range of perimeter mounted leather upholstered bench seat free standing tables and chairs and high bar stools.

Internal finishes include tiled flooring, part timber boarded part papered walls and timber boarded ceilings. Lighting is provided by wall mounted and suspended ceiling units.

A well equipped bar servery with timber counter is provided.

## **Toilets**

Ladies, gents and disabled toilets lead off the bar area Keg and bottle stores

Located to the rear of the bar area along with an office with CCTV equipment.