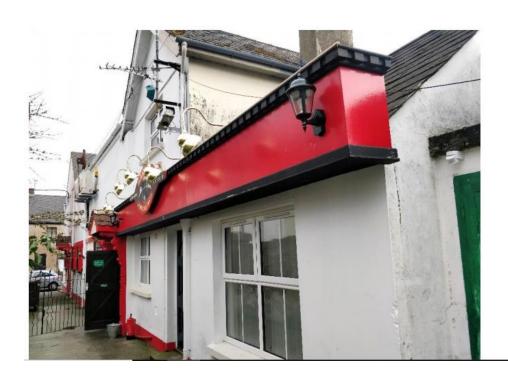

# **LOCATION**

Limavady is a provincial town situated approximately 60 miles north of Belfast and approximately 20 miles east of Londonderry. Limavady is a commercial and administrative centre for the north west of the province. The town benefits from excellent transport links, being located on the main A2 ring road connecting Coleraine to Limavady. The subject property is situated on Linenhall Street, in the town centre and opposite the main town centre car park. Nearby businesses include an array of retail shops, restaurants and professional services.

## **DESCRIPTION**

The property consists of a recently refurbished public bar, owners apartment and smoking area. Internally the main building consists of a ground floor public bar, a first floor lounge bar currently in a shell condition, an attached owner's apartment and a smoking area/storage area to the rear of the site. Prospective buyers have an opportunity to develop the unfinished first floor lounge area to their own specification and test out a new concept.