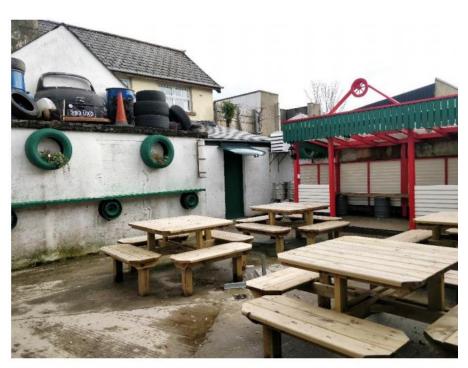

# **Smoking area**

Located at the rear of the property is an extensive smoking area with bench seating capable of seating approximately 50 patrons.

A Large store is located at the rear.