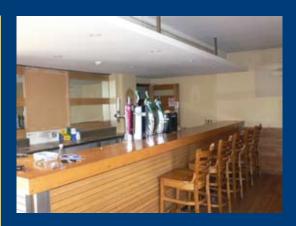

#### **GROUND FLOOR**

Public bar, (39 sqm - 420 sqft)

Finished with a timber strip floor and plastered and painted walls and ceiling. Fitted with a timber bar server with canopy and customer seating at high bar stools and upholstered permiter benches. Male and disabled W/Cs are located to the rear with stairs leading to the first floor lounge / function room.

Off-Sales (35.7 sqm - 384 sqft)

Self contained off-sales shop with own door access, and internally connected to the bar servery for ease of staffing. Finished with a tiled floor and plastered and painted walls and ceiling,. Fitted shelving and walk in fridge. Providing access to keg store, staff W/C and store room