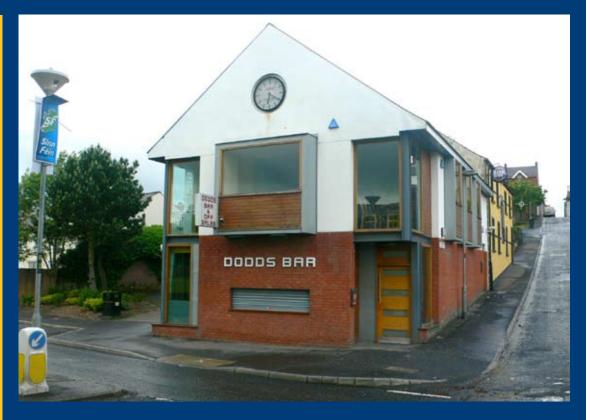

# FOR SALE DODDS BAR Foyle Road, Londonderry

On the instructions of Tom Keenan of Keenan CF acting as Fixed Charge Receiver

- Compact easily managed bar and off-sales with contemporary fit out.
- Prominently located on Foyle Road in Derry city.

#### **GROUND FLOOR**

Public bar, (39 sqm - 420 sqft)

Finished with a timber strip floor and plastered and painted walls and ceiling. Fitted with a timber bar server with canopy and customer seating at high bar stools and upholstered permiter benches. Male and disabled W/Cs are located to the rear with stairs leading to the first floor lounge / function room.

Off-Sales (35.7 sqm - 384 sqft)

Self contained off-sales shop with own door access, and internally connected to the bar servery for ease of staffing. Finished with a tiled floor and plastered and painted walls and ceiling,. Fitted shelving and walk in fridge. Providing access to keg store, staff W/C and store room