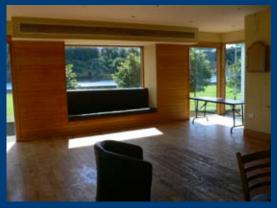

#### **FIRST FLOOR**

Lounge Bar / Function Room (48 sqm 518 sqft)

With panoramic views over the river Foyle and an external terrace area, , the lounge is finished with a timber strip floor and plastered and painted walls and ceiling and equipped with a small bar servery fitted with roller shutter. A kitchen area and male and female customer toilets are provided.