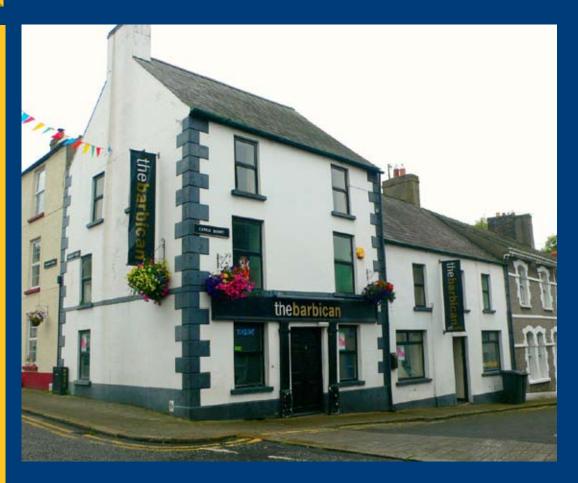

# **FOR SALE**

THE BARBICAN INN
2-4 Castle Street, Glenarm, Co. Antrim

On the instructions of Gregg Sterritt and Stephen Armstrong of RSM McClure Watters acting as Joint Receivers

- Compact, easily managed, public house and off licence situated in the heart of the seaside town of Glenarm on the north Antrim coast.
- Located at the corner of Castle street and Altmore Street on a prominent site.
- Accommodation comprises of ground floor public bar, off licence and first and second floor living accommodation.

## **GROUND FLOOR**

**Off Licence** (95 sq.ft) - Small timber bar servery with vinyl flooring and shelving units, with own door access from street.

**Public Bar** (558 sq.ft) - Well presented public bar capable of accommodating around 40 patrons, on a mixture of free standing tables and chairs and fixed upholstered bench seating. Finishes include part tiled, part carpet flooring, part timber clad walls, feature fireplace and a fitted timber bar servery with mirrored optic display. Male and Female W/Cs.

## **FIRST FLOOR**

**Lounge** (130 sq.ft) - Carpet flooring with plastered and painted walls and ceiling.

**Living Room** (185 sq.ft) - Carpet flooring with plastered and painted walls and ceiling.

**Kitchen** (93 sq.ft) - Fully fitted kitchen with part tiled, part painted and plastered walls and wooden strip flooring.

#### **SECOND FLOOR**

**Bedroom 1** (164 sq.ft)- Carpet flooring with plastered and painted walls and ceiling.

**Bedroom 2** (101 sq.ft)- Carpet flooring with plastered and painted walls and ceiling.